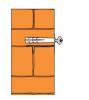

### Step 2

- Stand the Wardrobe upright. A minimum of two persons will be required to lift the Wardrobe.
- Attach the 4 Dowels (G) on front and 4 Dowels (H) on side to the top panel. Fig 2
- Place the cornice onto the dowels, secure with **6** x screws (I) through the pre drilled holes in the top front and back rails. Tighten with screw driver.
- To avoid any risk of tipping, this unit **must** be secured to the wall **(See Wall Mounting Instructions)**