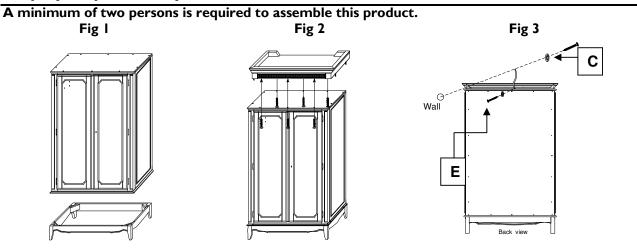

#### Step one

- Lay the unit on its back. We recommend that the packaging is used to protect the surfaces during this process.
- Place the plinth onto the bottom of the unit (Align the pre drilled holes on the plinth with the pilot holes on the base panel) **Fig I** Secure the plinth using **8 x Screws (A)**. Tighten with screw driver.

### Step 2

- Stand the Wardrobe upright. A minimum of two persons will be required to lift the Wardrobe.
- Attach the 4 Dowels (G) on front and 4 Dowels (H) on side to the top panel. Fig 2
- Place the cornice onto the dowels, secure with **6** x screws (I) through the pre drilled holes in the top front and back rails. Tighten with screw driver.
- To avoid any risk of tipping, this unit **must** be secured to the wall **(See Wall Mounting Instructions)**

**Cavity wall** Special toggle wall plugs are needed. Seek expert advice

- 1. Attach the **Wall Strap (D)** To the pre drilled hole on the top back of the Wardrobe using **Screw (E)** and **Washer (C) (See illustration). Fig 3**
- 2. Determine the final destination of your furniture piece. Ensure the furniture is level and square. Mark location on wall. **Before drilling, check for any hidden water pipes, or electrical wires.**
- 3. Attach the Wall Strap to the wall with suitable fixings (not supplied)
- 4. Ensure that the wall **bracket/strap** is secure. If for any reason you need to move your furniture, **simply remove the wall fixing screw**.

### **Step Four**

Shelf fitment

Insert the 8 x Shelf Supports (B) in the desired hole position (See illustration) Fig 3 and place the shelves on top of the supports.

To re-position the shelves, repeat **Step I above.** 