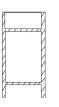

**Cavity wall** Special toggle wall plugs are needed. Seek expert advice

- 1. Attach the **Wall Strap (D)** To the pre drilled hole on the top back of the Wardrobe using **Screw (E)** and **Washer (C) (See illustration). Fig 3**
- 2. Determine the final destination of your furniture piece. Ensure the furniture is level and square. Mark location on wall. **Before drilling, check for any hidden water pipes, or electrical wires.**
- 3. Attach the Wall Strap to the wall with suitable fixings (not supplied)
- 4. Ensure that the wall **bracket/strap** is secure. If for any reason you need to move your furniture, **simply remove the wall fixing screw**.

### **Step Four**

Shelf fitment

Insert the 8 x Shelf Supports (B) in the desired hole position (See illustration) Fig 3 and place the shelves on top of the supports.

To re-position the shelves, repeat **Step I above.** 