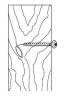

#### Step one

- Lay the unit on its back. We recommend that the packaging is used to protect the surfaces during this process.
- Place the plinth onto the bottom of the unit (Align the pre drilled holes on the plinth with the pilot holes on the base panel) **Fig I** Secure the plinth using **8 x Screws (A)**. Tighten with screw driver.