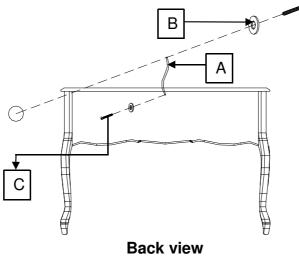

## **Wall Mounting Instructions**

To avoid any risk of tipping, this unit **must** be secured to the wall

- 1. Attach the **Wall Strap (A)** To the pre drilled hole on the top back of the Console Table using **Screw (C)** and **Washer (B) (See illustration). Fig 2**
- 2. Determine the final position of your furniture piece. Ensure the furniture is level and square.

  Mark location on wall. **Before drilling, check for any hidden water pipes, or electrical wires.**
- 3. Attach the Wall Attachment Strap to the wall with suitable fixings (not supplied)
- 4. Ensure that the wall bracket/strap is secure.