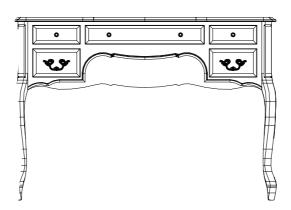

# **Provencale Dressing Table**

Thank you for purchasing this product. Please read the instructions carefully before use to ensure safe and satisfactory operation of this product.

Please ensure instructions are read in full before commencing with this product.

## **Wall Mounting Instructions**

To avoid any risk of tipping, this unit **must** be secured to the wall

- 1. Attach the **Wall Strap (A)** To the pre drilled hole on the top back of the Console Table using **Screw (C)** and **Washer (B) (See illustration). Fig 2**
- 2. Determine the final position of your furniture piece. Ensure the furniture is level and square.