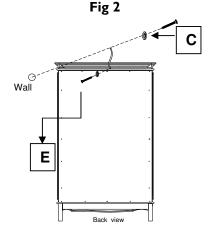

#### **Wall Mounting Instructions**

- 1. Attach the Wall Strap (D) To the pre drilled hole on the top back of the Armoire using Screw (E) and Washer (C) (See illustration). Fig 2
- 2. Determine the final destination of your furniture piece. Ensure the furniture is level and square.

  Mark location on wall. **Before drilling, check for any hidden water pipes, or electrical wires.**
- 3. Attach the Wall Strap to the wall with suitable fixings (not supplied)
- 4. Ensure that the wall **bracket/strap** is secure.

Fig I

If for any reason you need to move your furniture, simply remove the wall fixing screw.

2 1

Fig I
Lay the unit on its back. We recommend that the packaging is used to protect the surfaces during this process.