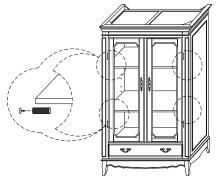

#### **Wall Mounting Instructions**

- 1. Attach the Wall Strap (D) To the pre drilled hole on the top back of the Armoire using Screw (E) and Washer (C) (See illustration). Fig 2
- 2. Determine the final destination of your furniture piece. Ensure the furniture is level and square.

  Mark location on wall. **Before drilling, check for any hidden water pipes, or electrical wires.**
- 3. Attach the Wall Strap to the wall with suitable fixings (not supplied)
- 4. Ensure that the wall **bracket/strap** is secure.

Fig I

If for any reason you need to move your furniture, simply remove the wall fixing screw.

2 1

Fig I
Lay the unit on its back. We recommend that the packaging is used to protect the surfaces during this process.