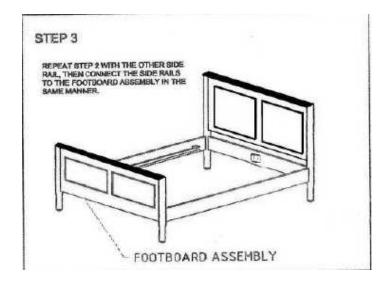

### **Step Three**

- Repeat step two with the other side rail, than connect the side rails to the footboard and assembly in the same manner