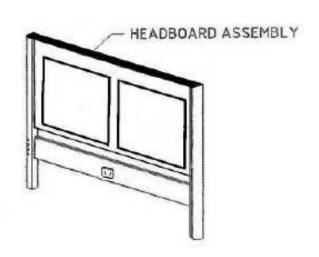

the product.
- Keep small children/pets away from assembly area. This product has small component parts that are a choking hazard.
- Make sure you assemble this product correctly as per the instructions and ensure all fittings are tight.
- A minimum of two persons is require to lift the Bed into position
- We recommend that the packaging is used to protect the surfaces during assembly.

## Fittings and parts checklist

| A | Bolt x 12               | D | Allen Key x I |  |
|---|-------------------------|---|---------------|--|
| В | Screw Ø 3.5 x25<br>x 12 |   |               |  |
| С | Dowel x 8               |   |               |  |

# Step by step assembly instructions

A minimum of two persons is required to assemble this product.

## **Step One**

- Attach Side Rails to Headboard





### **Step Two**

- Attach Side rail to the Footboard using Bolt



### **Step Three**

- Repeat step two with the other side rail, than connect the side rails to the footboard and assembly in the same manner



### **Step Four**

- Fit 2 x Adjustable Support Legs onto Centre Rail , aligning corresponding holes.



#### **Step Five**

- Fit metal brackets on each end of Centre Rail into each metal brackets on Headboard & Footboard. Firmly press each into position until brackets are fully engaged.



#### Step Six

- Attach 8 Wood Dowels to 2 x Side Rails
- Place the Slat assembly onto support ledge of each Side Rail and Centre Rail.
  aligning holes in slats with the holes in support ledges. Secure with 12 Screws, fully tighten all screws with screwdriver.



#### Step seven

- Repeat wi