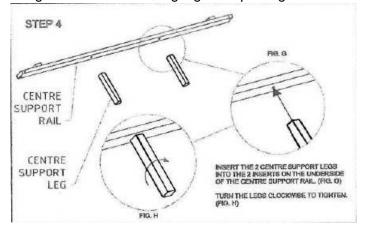

### **Step Four**

- Fit 2 x Adjustable Support Legs onto Centre Rail , aligning corresponding holes.