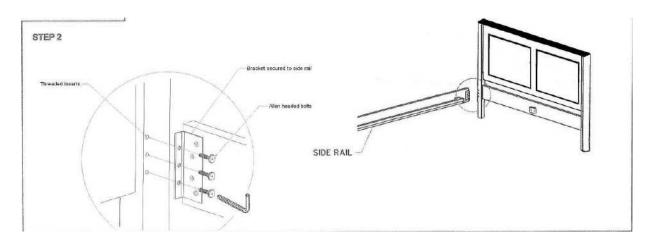

is product has small component parts that are a choking hazard.
- Make sure you assemble this product correctly as per the instructions and ensure all fittings are tight.
- A minimum of two persons is require to lift the Bed into position
- We recommend that the packaging is used to protect the surfaces during assembly.

## Fittings and parts checklist

| A | Bolt x 12               | D | Allen Key x I |  |
|---|-------------------------|---|---------------|--|
| В | Screw Ø 3.5 x25<br>x 12 |   |               |  |
| С | Dowel x 8               |   |               |  |

# Step by step assembly instructions

A minimum of two persons is required to assemble this product.

## **Step One**

- Attach Side Rails to Headboard





### **Step Two**

- Attach Side rail to the Footboard using Bolt



### **Step Three**

- Repeat step two with the other side rail, than connect the side rails to the footboard and assembly in the same manner



### **Step Four**

- Fit 2 x Adjustable Support Legs onto Centre Rail , aligning corresponding holes.



#### **Step Five**

- Fit metal brackets on each end of Centre Rail into each metal brackets on Headboard & Footboard. Firmly press each into position until brackets are fully engaged.



#### Step Six

- Attach 8 Wood Dowels to 2 x Side Rails
- Place the Slat assembly onto support ledge of each Side Rail and Centre Rail.
  aligning holes in slats with the holes in support ledges. Secure with 12 Screws, fully tighten all screws with screwdriver.



#### Step seven

- Repeat with the other Slat support
- To compensate for uneven floors, adjust