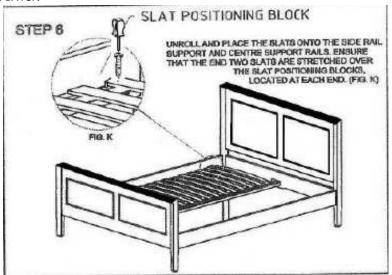

#### Step Six

- Attach 8 Wood Dowels to 2 x Side Rails
- Place the Slat assembly onto support ledge of each Side Rail and Centre Rail.
  aligning holes in slats with the holes in support ledges. Secure with 12 Screws, fully tighten all screws with screwdriver.