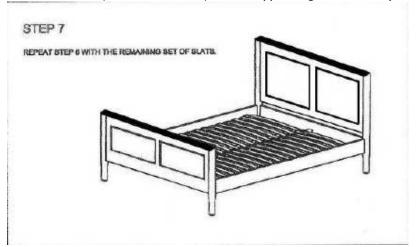

#### Step seven

- Repeat with the other Slat support
- To compensate for uneven floors, adjust levelers on adjustable support legs, as necessary.

Care and Maintenance. Please refer to Laura Ashley Care Guide