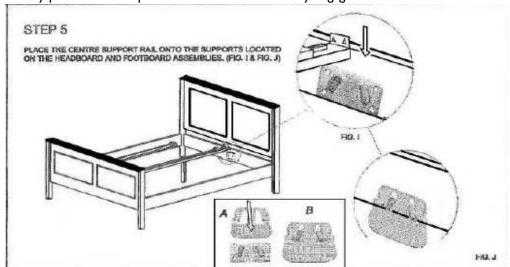

#### **Step Five**

- Fit metal brackets on each end of Centre Rail into each metal brackets on Headboard & Footboard. Firmly press each into position until brackets are fully engaged.