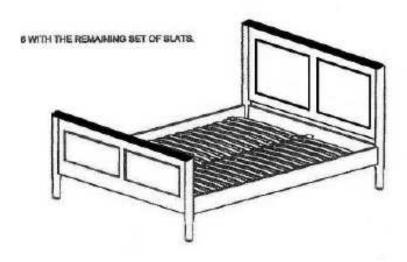

#### Step Six

- Attach 8 Wood Dowels to 2 x Side Rails
- Place the Slat assembly onto support ledge of each Side Rail and Centre Rail.
  aligning holes in slats with the holes in support ledges. Secure with 12 Screws, fully tighten all screws with screwdriver.

#### Step seven

- Repeat with the other Slat support
- To compensate for uneven floors, adjust levelers on adjustable support legs, as necessary.

Care and Maintenance. Please refer to Laura Ashley Care Guide