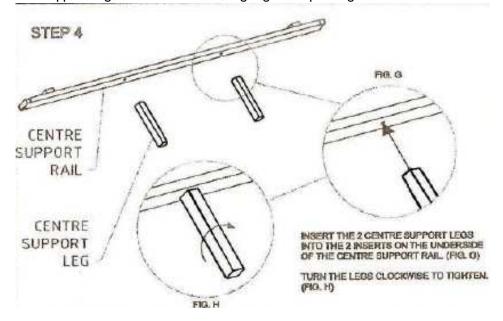

## **Step Four**

- Fit 2 x Adjustable Support Legs onto Centre Rail, aligning corresponding holes.