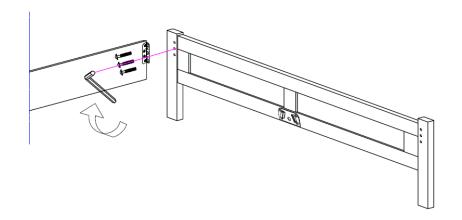

bly area. This product has small component parts that are a choking hazard.
- Make sure you assemble this product correctly as per the instructions and ensure all fittings are tight.
- A minimum of two persons is require to lift the Bed into position
- We recommend that the packaging is used to protect the surfaces during assembly.

# Fittings and parts checklist

| A | Bolt x 12               | D | Allen Key x I |  |
|---|-------------------------|---|---------------|--|
| В | Screw Ø 3.5 x25<br>x 12 |   |               |  |
| С | Dowel x 8               |   |               |  |

# Step by step assembly instructions

A minimum of two persons is required to assemble this product.

## Step One

- Attach Side Rails to Headboard



## Step Two

- Attach Side rail to the Footboard using Bolt



## **Step Three**

- Repeat step two with the other side rail, than connect the side rails to the footboard and assembly in the same manner



## **Step Four**

- Fit 2 x Adjustable Support Legs onto Centre Rail, aligning corresponding holes.



### **Step Five**

- Fit metal brackets on each end of Centre Rail into each metal brackets on Headboard & Footboard. Firmly press each into position until brackets are fully engaged.



### Step Six

- Attach 8 Wood Dowels to 2 x Side Rails
- Place the Slat assembly onto support ledge of each Side Rail and Centre Rail . aligning holes in slats with the holes in support ledges. Secure with 12 Screws, fully tighten all screws with screwdriver.



### Step seven

- Repeat with the other Slat support
- To compensate for uneven floors, adjust leveler