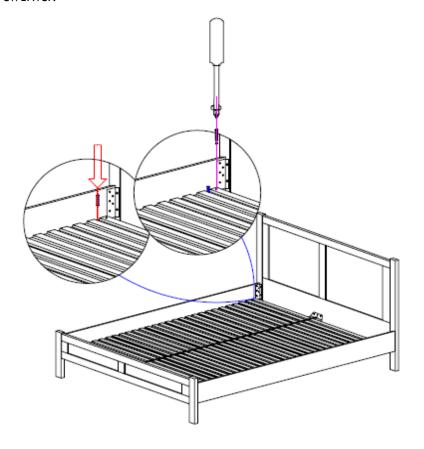

### Step Six

- Attach 8 Wood Dowels to 2 x Side Rails
- Place the Slat assembly onto support ledge of each Side Rail and Centre Rail . aligning holes in slats with the holes in support ledges. Secure with 12 Screws, fully tighten all screws with screwdriver.