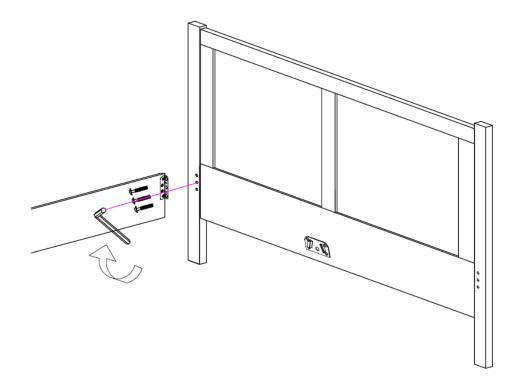

mage to the product.
- Keep small children/pets away from assembly area. This product has small component parts that are a choking hazard.
- Make sure you assemble this product correctly as per the instructions and ensure all fittings are tight.
- A minimum of two persons is require to lift the Bed into position
- We recommend that the packaging is used to protect the surfaces during assembly.

# Fittings and parts checklist

| A | Bolt x 12               | D | Allen Key x I |  |
|---|-------------------------|---|---------------|--|
| В | Screw Ø 3.5 x25<br>x 12 |   |               |  |
| С | Dowel x 8               |   |               |  |

# Step by step assembly instructions

A minimum of two persons is required to assemble this product.

## Step One

- Attach Side Rails to Headboard



## Step Two

- Attach Side rail to the Footboard using Bolt



## **Step Three**

- Repeat step two with the other side rail, than connect the side rails to the footboard and assembly in the same manner



## **Step Four**

- Fit 2 x Adjustable Support Legs onto Centre Rail, aligning corresponding holes.



### **Step Five**

- Fit metal brackets on each end of Centre Rail into each metal brackets on Headboard & Footboard. Firmly press each into position until brackets are fully engaged.



### Step Six

- Attach 8 Wood Dowels to 2 x Side Rails
- Place the Slat assembly onto support ledge of each Side Rail and Centre Rail . aligning holes in slats with the holes in support ledges. Secure with 12 Screws, fully tighten all screws with screwdriver.



### Step seven

- Repeat with the other