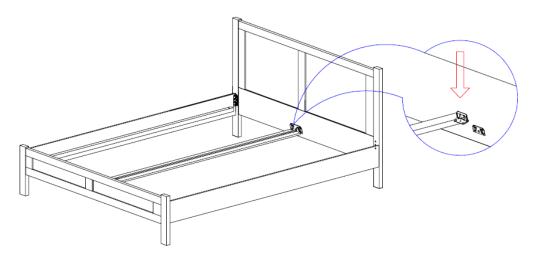

### **Step Five**

- Fit metal brackets on each end of Centre Rail into each metal brackets on Headboard & Footboard. Firmly press each into position until brackets are fully engaged.