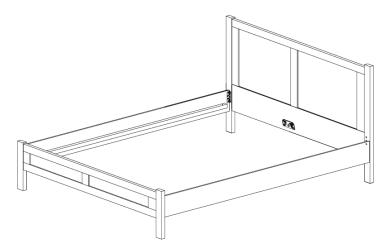

## **Step Three**

- Repeat step two with the other side rail, than connect the side rails to the footboard and assembly in the same manner