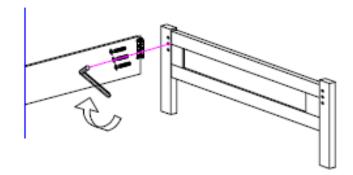

### Step Two

- Attach Side rail to the Footboard using Bolt

### Step Three

- Repeat step two with the other side rail, than connect the side rails to the footboard and assembly in the same manner