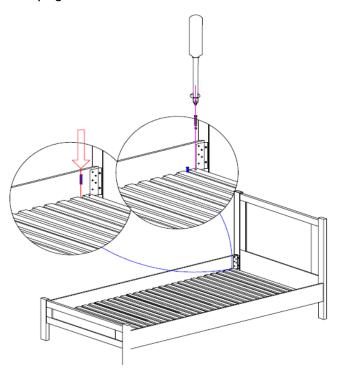

#### **Step Four**

- Attach 4 Wood Dowels to 2 x Side Rails

- Place the Slat assembly onto support ledge of each Side Rail, aligning holes in slats with the holes in support ledges. Secure with 6 Screws, fully tighten all screws with screwdriver.