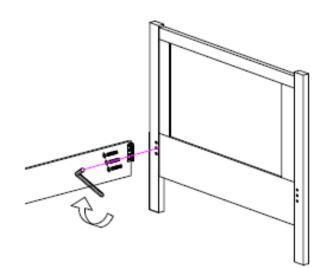

|   |               |  |

### Step by step assembly instructions

A minimum of two persons is required to assemble this product.

#### Step One

- Attach Side Rails to Headboard



### Step Two

- Attach Side rail to the Footboard using Bolt



### Step Three

- Repeat step two with the other side rail, than connect the side rails to the footboard and assembly in the same manner



#### **Step Four**

- Attach 4 Wood Dowels to 2 x Side Rails

- Place the Slat assembly onto support ledge of each Side Rail, aligning holes in slats with the holes in support ledges. Secure with 6 Screws, fully tighten all screws with screwdriver.



Care and Maintenance. Please refer to Laura Ashley Care Guide

PLEASE KEEP THESE INSTRUCTIONS FOR FUTURE REFERENCE

If you have any queries with this product please contact Laura Ashley Customer Services. Tel: 08719835999

www.lauraashley.com