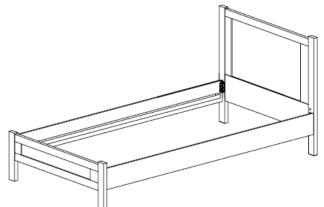

#### **Step Four**

- Attach 4 Wood Dowels to 2 x Side Rails

- Place the Slat assembly onto support ledge of each Side Rail, aligning holes in slats with the holes in support ledges. Secure with 6 Screws, fully tighten all screws with screwdriver.