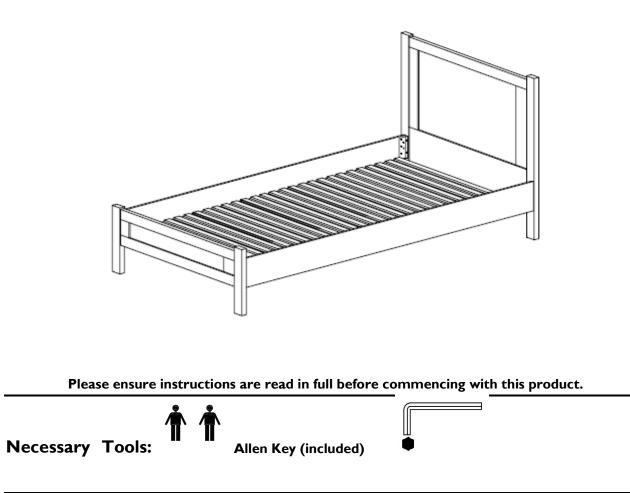

# **ASHWELL Single Bed**

Thank you for purchasing this product. Please read the instructions carefully before use to ensure safe and satisfactory operation of this product.

Please check the pack contents before you begin. A full checklist of components is given in this leaflet. If any components are missing, please contact the retailer from whom you bought this product.

### Fittings and parts checklist

| A | Bolt x 12              |                                                                                                                                                                                                                                                                                                                                                                                                                                                                                                                                                                                                                                                                                                                                                                                                                                                                                                                                                                                                                                                                                                                                                                                                                                                                                                                                                                                                                                                                                                                                                                                                                                                                                                                                                                                                                                                                                    | D | Allen Key x I |  |
|---|------------------------|------------------------------------------------------------------------------------------------------------------------------------------------------------------------------------------------------------------------------------------------------------------------------------------------------------------------------------------------------------------------------------------------------------------------------------------------------------------------------------------------------------------------------------------------------------------------------------------------------------------------------------------------------------------------------------------------------------------------------------------------------------------------------------------------------------------------------------------------------------------------------------------------------------------------------------------------------------------------------------------------------------------------------------------------------------------------------------------------------------------------------------------------------------------------------------------------------------------------------------------------------------------------------------------------------------------------------------------------------------------------------------------------------------------------------------------------------------------------------------------------------------------------------------------------------------------------------------------------------------------------------------------------------------------------------------------------------------------------------------------------------------------------------------------------------------------------------------------------------------------------------------|---|---------------|--|
| в | Screw Ø 3.5 x25<br>x 6 | Community of the second s |   |               |  |
| с | Dowel x 4              |                                                                                                                                                                                                                                                                                                                                                                                                                                                                                                                                                                                                                                                                                                                                                                                                                                                                                                                                                                                                                                                                                                                                                                                                                                                                                                                                                                                                                                                                                                                                                                                                                                                                                                                                                                                                                                                                                    |   |               |  |